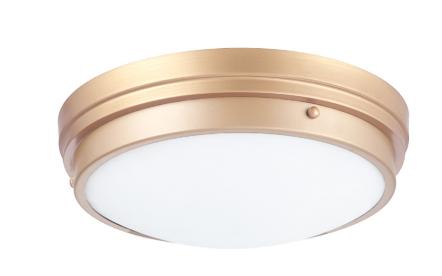

## MXA3543-18 23W

W:17" H:5.5" Finish: Aged Brass Glass:: White Del. Lumen's: 1631

Watts: 23W AC LED

CRI:80, CCT:3000K L70/54Khrs

Triac Dimmable